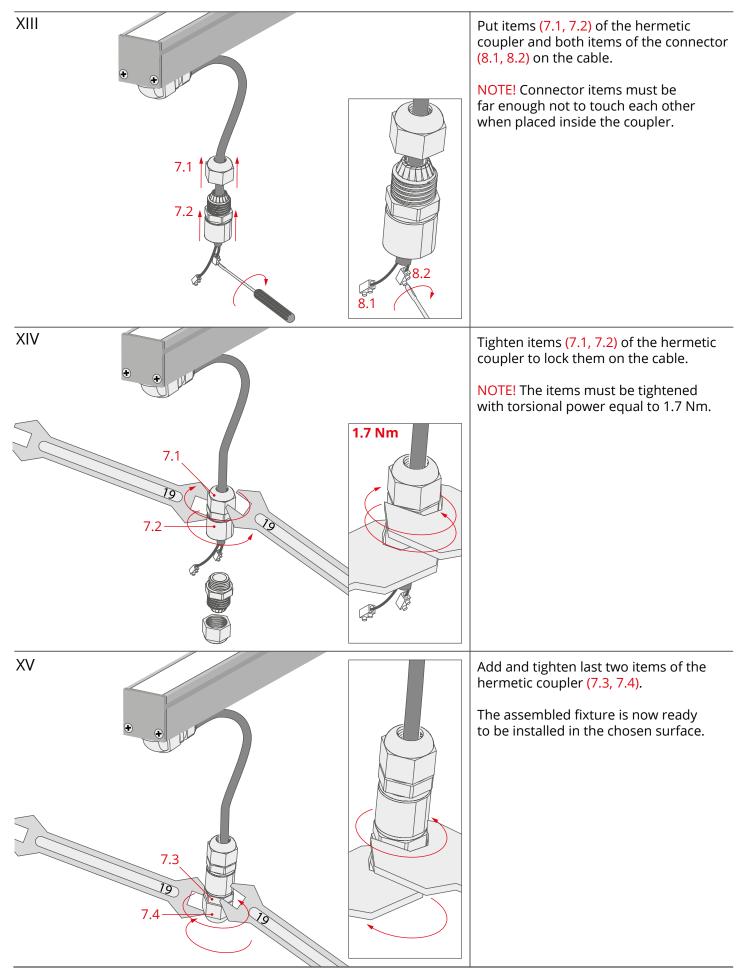

4. End cap screw\* 5. LED tape with wire\*

6. Cover\*

**KLUŚ** Inspiring Solutions

**KLUŚ** Inspiring Solutions

EURO POLE SOLUTIONS LUMINEUSES