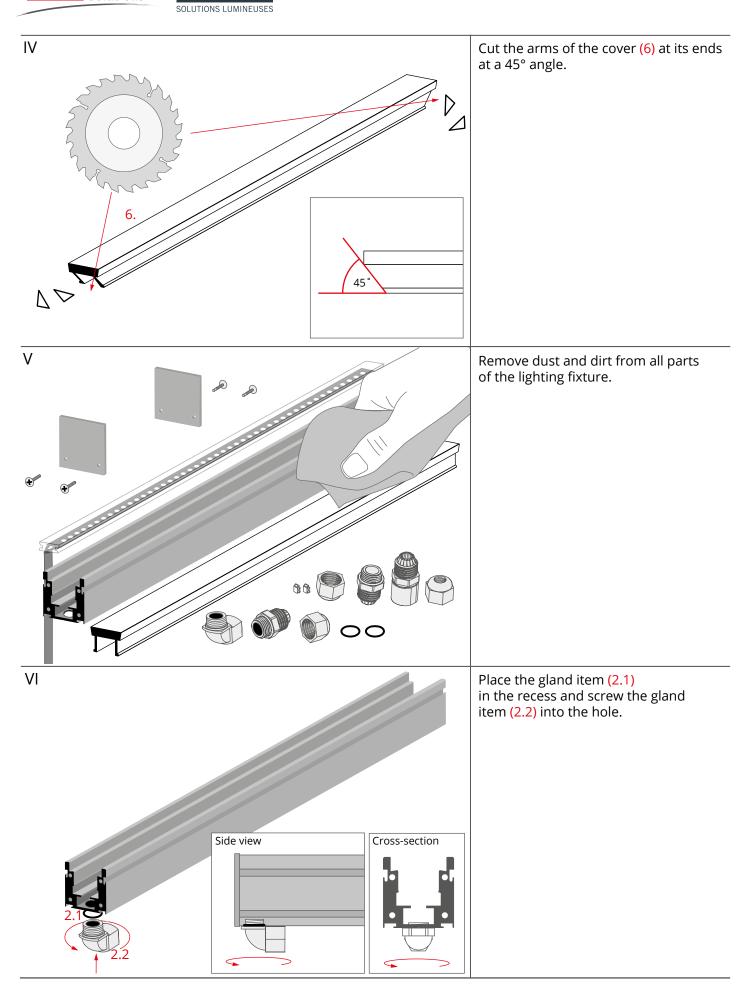

KLUŚ Inspiring

Solutions

\*The full range of accessories and electronics is available at www.KlusDesign.eu

**NOTE!** All LED tapes must be connected to a 12 V or 24 V power supply.

**IMPORTANT:** Not all possible mounting procedures are presented here. More mounting procedures and related accessories can be found at www.KlusDesign.eu. Drawings of extrusions and accessories in these instructions are simplified and only approximate the actual shapes.

4. End cap screw\* 5. LED tape with wire\*

6. Cover\*

**KLUŚ** Inspiring Solutions

**KLUŚ** Inspiring Solutions

EURO POLE SOLUTIONS LUMINEUSES