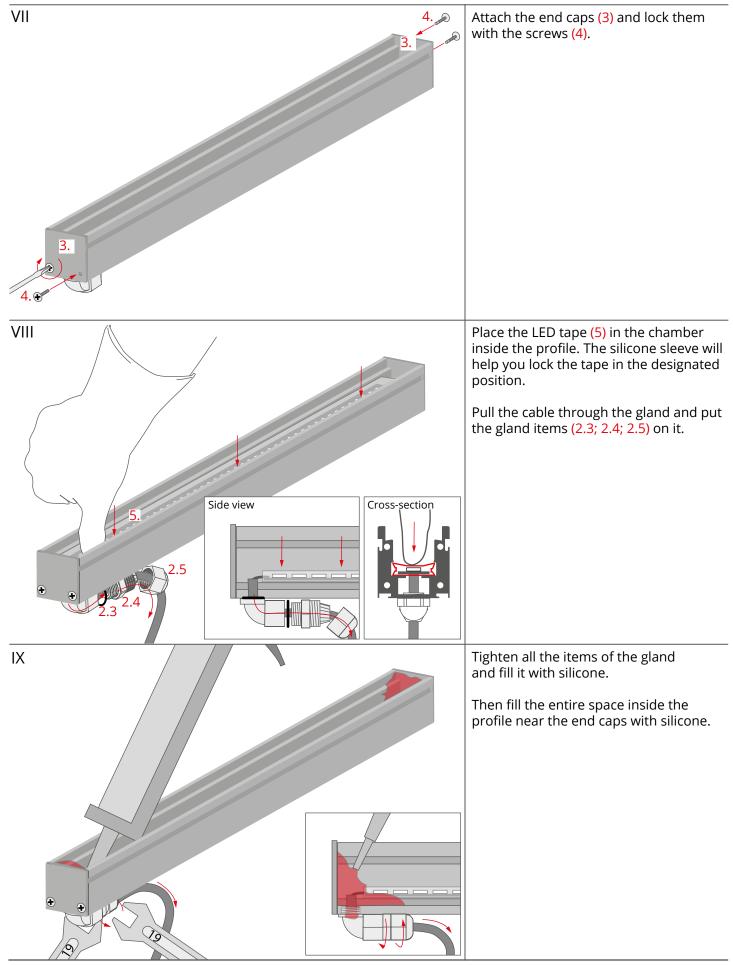

KLUŚ Inspiring

Solutions

\*The full range of accessories and electronics is available at www.KlusDesign.eu

**NOTE!** All LED tapes must be connected to a 12 V or 24 V power supply.

**IMPORTANT:** Not all possible mounting procedures are presented here. More mounting procedures and related accessories can be found at www.KlusDesign.eu. Drawings of extrusions and accessories in these instructions are simplified and only approximate the actual shapes.

4. End cap screw\* 5. LED tape with wire\*

6. Cover\*

**KLUŚ** Inspiring Solutions

**KLUŚ** Inspiring Solutions

EURO POLE SOLUTIONS LUMINEUSES