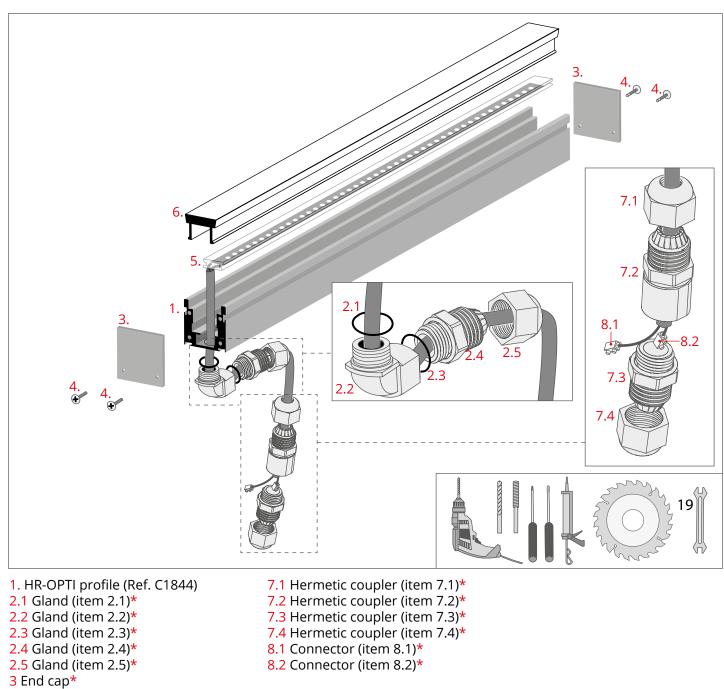

KLUŚ Inspiring

Solutions

\*The full range of accessories and electronics is available at www.KlusDesign.eu

**NOTE!** All LED tapes must be connected to a 12 V or 24 V power supply.

**IMPORTANT:** Not all possible mounting procedures are presented here. More mounting procedures and related accessories can be found at www.KlusDesign.eu. Drawings of extrusions and accessories in these instructions are simplified and only approximate the actual shapes.

4. End cap screw\* 5. LED tape with wire\*

6. Cover\*

**KLUŚ** Inspiring Solutions

**KLUŚ** Inspiring Solutions

EURO POLE SOLUTIONS LUMINEUSES