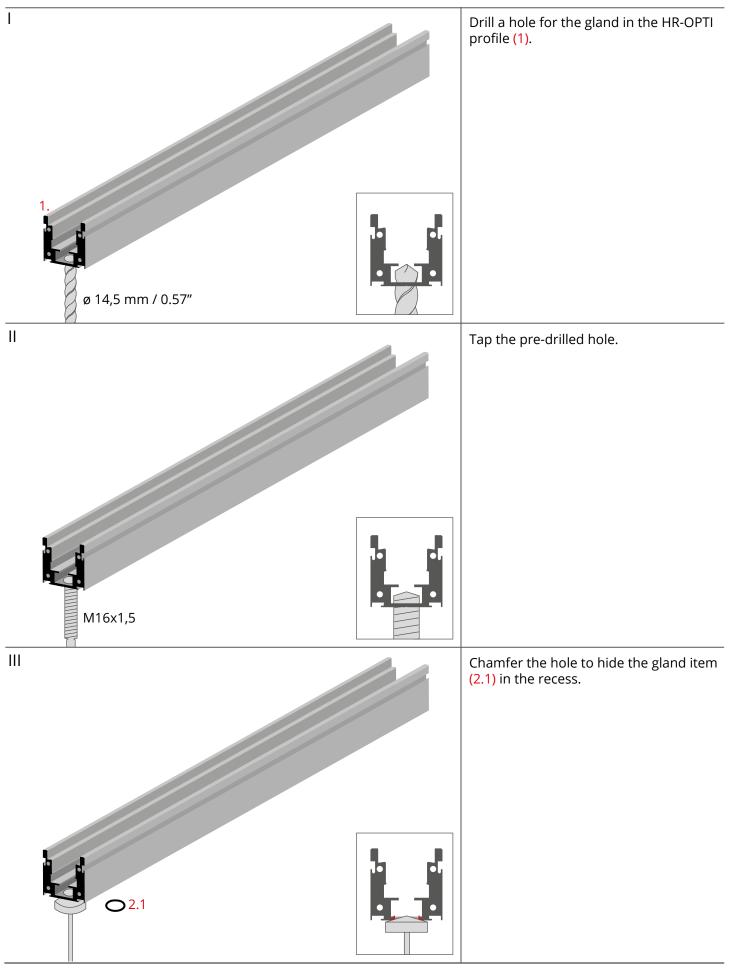

KLUŚ Inspiring

Solutions

\*The full range of accessories and electronics is available at www.KlusDesign.eu

**NOTE!** All LED tapes must be connected to a 12 V or 24 V power supply.

**IMPORTANT:** Not all possible mounting procedures are presented here. More mounting procedures and related accessories can be found at www.KlusDesign.eu. Drawings of extrusions and accessories in these instructions are simplified and only approximate the actual shapes.

4. End cap screw\* 5. LED tape with wire\*

6. Cover\*

**KLUŚ** Inspiring Solutions

**KLUŚ** Inspiring Solutions

EURO POLE SOLUTIONS LUMINEUSES