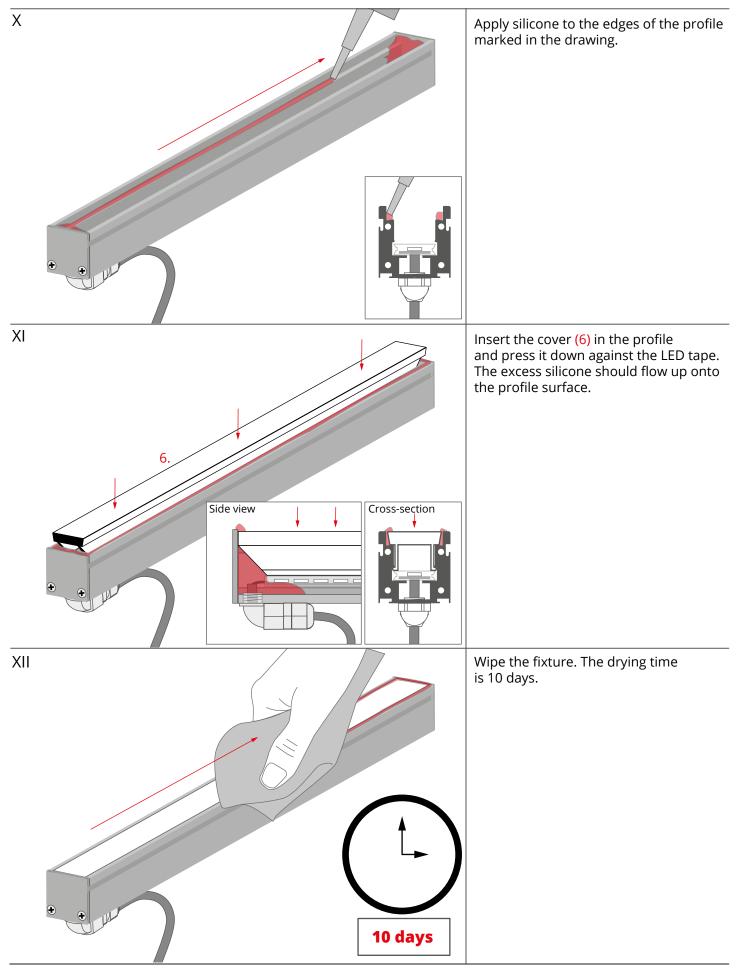

4. End cap screw\* 5. LED tape with wire\*

6. Cover\*

**KLUŚ** Inspiring Solutions

**KLUŚ** Inspiring Solutions

EURO POLE SOLUTIONS LUMINEUSES